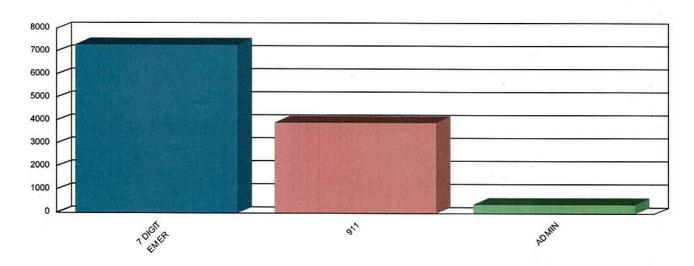

Guthrie called the meeting to order at 1:02pm

Report handouts provided – phone statistics, CFS reports and KaneComm Activities Report, copy of KaneComm Budget YTD, draft FY19 budget, FY19 budget summary report