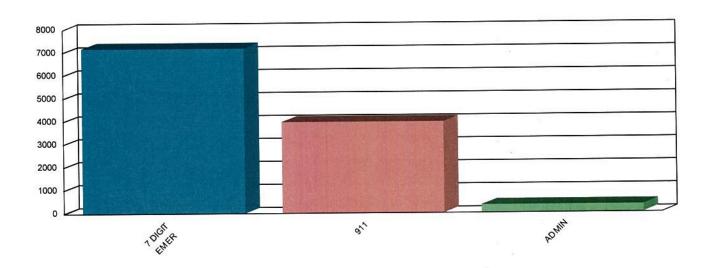

Guthrie called the meeting to order at 1:02pm

Report handouts provided – phone statistics, CFS reports and KaneComm Activities Report, copy of KaneComm Budget YTD, draft FY19 budget, FY19 budget summary report