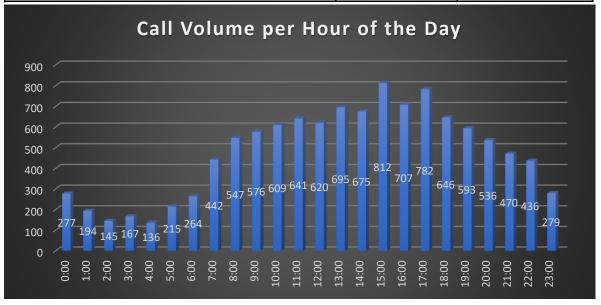

Guthrie called the meeting to order at 1:02pm

Report handouts provided – phone statistics, CFS reports and KaneComm Activities Report, copy of KaneComm Budget YTD, draft FY19 budget, FY19 budget summary report