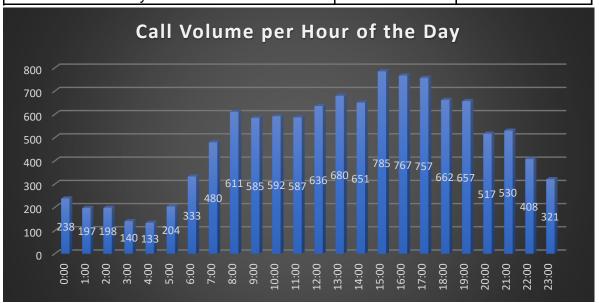

Guthrie called the meeting to order at 1:02pm

Report handouts provided – phone statistics, CFS reports and KaneComm Activities Report, copy of KaneComm Budget YTD, draft FY19 budget, FY19 budget summary report